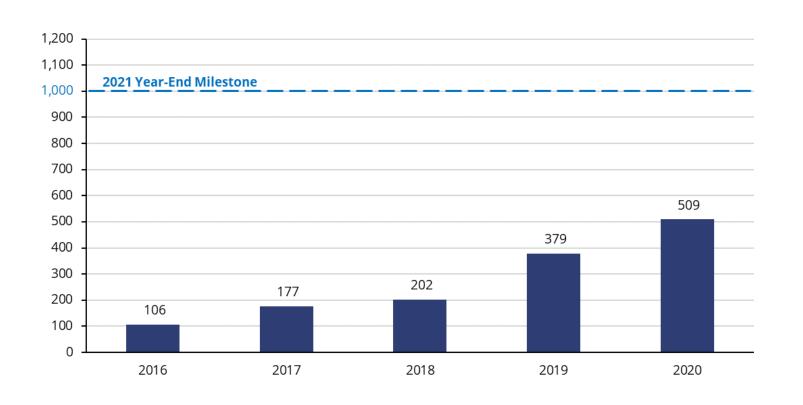

#### **GROWTH TRAJECTORY**

Homesite Sales

#### **HOMESITE SALES**

Q1 2020 19 Q1 2021 205\*

\*Q1 2021 - Includes 203 homesites and 2 homes