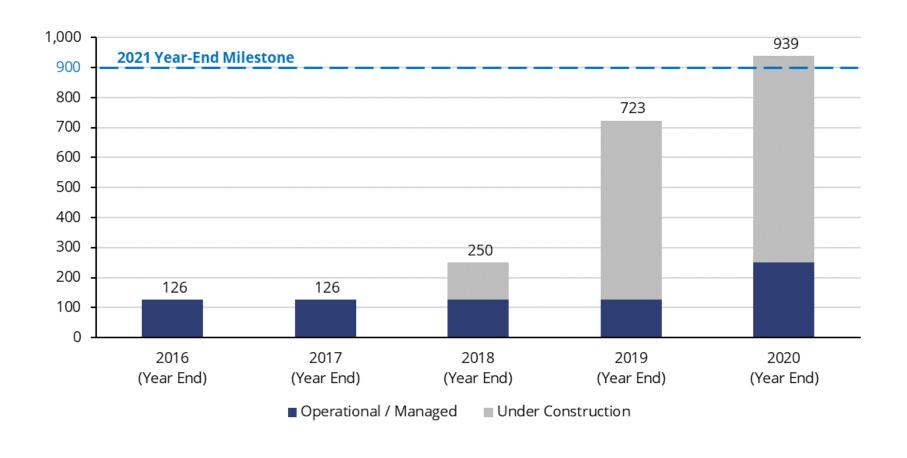

al senior living units        |                   | 107     | 107            | 21     | 20%                  |  |  |
| Total units                      |                   | 1,224   | 521            | 421    | 81%                  |  |  |

<sup>(</sup>a) Construction of the initial six apartment buildings was completed as of the end of the first quarter of 2021.

<sup>(</sup>b) Construction began in the first quarter of 2020 and is ongoing. The Sea Sound Apartments JV is unconsolidated and is accounted for under the equity method of accounting

for under the equity method of accounting.

<sup>(</sup>c) Construction began in the fourth quarter of 2020 and is ongoing.

<sup>(</sup>d) Construction was completed in the fourth quarter of 2020.

#### **GROWTH TRAJECTORY**

#### **Hotel Rooms**



## **HOTEL PORTFOLIO**

|                                                                          |                   | March 31, 2021 <sup>(a)</sup> |         |       |  |  |
|--------------------------------------------------------------------------|-------------------|-------------------------------|---------|-------|--|--|
|                                                                          |                   | Rooms                         | Rooms   | Total |  |  |
|                                                                          | Location          | Completed                     | Planned | Rooms |  |  |
| Operational                                                              |                   |                               |         |       |  |  |
| WaterCo