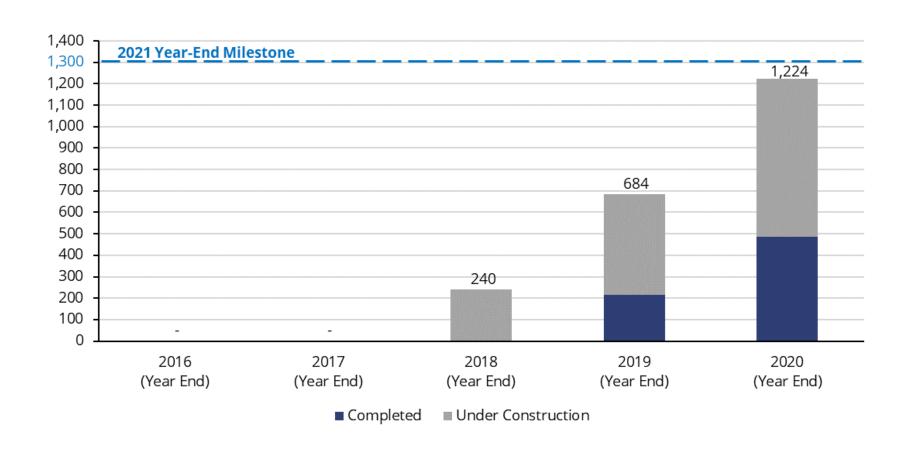

#### **GROWTH TRAJECTORY**

Apartments and Senior Living

### APARTMENT AND SENIOR LIVING PORTFOLIO

|                                  |                   |         | March 31, 2021 |        |                      |  |  |
|----------------------------------|-------------------|---------|----------------|--------|----------------------|--|--|
|                                  |                   |         |                |        | Percentage<br>Leased |  |  |
|                                  |                   | Units   | Units          | Units  | of Units             |  |  |
|                                  | Location          | Planned | Completed      | Leased | Completed            |  |  |
| Apartments                       |                   |         |                |        |                      |  |  |
| Pier Park Crossings              | Bay County, FL    | 240     | 240            | 238    | 99%                  |  |  |
| Pier Park Crossings Phase II     | Bay County, FL    | 120     | 120            | 115    | 96%                  |  |  |
| Watersound Origins Crossings (a) | Walton County, FL | 217     | 54             | 47     | 87%                  |  |  |
| Sea Sound <sup>(b)</sup>         | Bay County, FL    | 300     | _              | _      | N/A                  |  |  |
| Star Avenue <sup>(c)</sup>       | Bay County, FL    | 240     | _              |        | N/A                  |  |  |
| Total apartment units            |                   | 1,117   | 414            | 400    | 97%                  |  |  |
| Senior living community          |                   |         |                |        |                      |  |  |
| Watercrest <sup>(d)</sup>        | Walton County, FL | 107     | 107            | 21     | 20%                  |  |  |
| Total senior living units        |                   | 107     | 107            | 21     | 20%                  |  |  |
| Total units                      |                   | 1,224   | 521            | 421    | 81%                  |  |  |