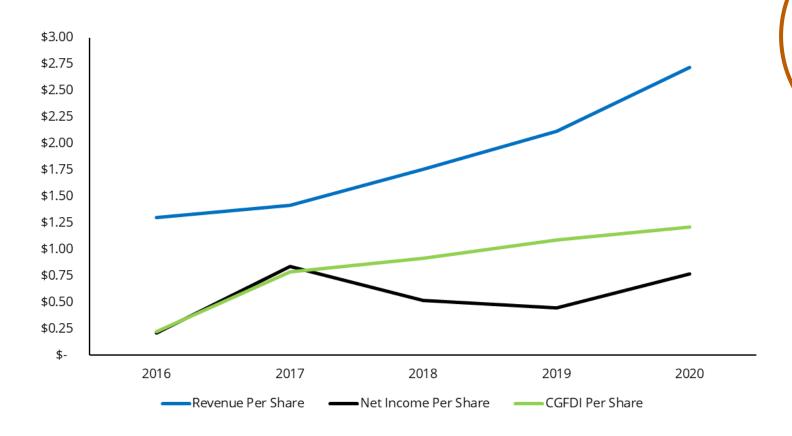

# CASH GENERATED FOR DISTRIBUTION OR INVESTMENT IN ADDITIONAL GROWTH (CGFDI)

| (\$'s in Millions except per share amount)                                          | 2016   | 2017   | 2018   | 2019   | 2020   |
|-------------------------------------------------------------------------------------|--------|--------|--------|--------|--------|
| Net Income                                                                          | \$15.5 | \$59.2 | \$31.6 | \$26.7 | \$45.5 |
| Cash Generated for<br>Distribution or Investment<br>in Additional Growth<br>(CGFDI) | \$16.9 | \$55.5 | \$57.5 | \$65.5 | \$71.6 |
| CGFDI Per Share                                                                     | \$0.23 | \$0.79 | \$0.92 | \$1.09 | \$1.21 |