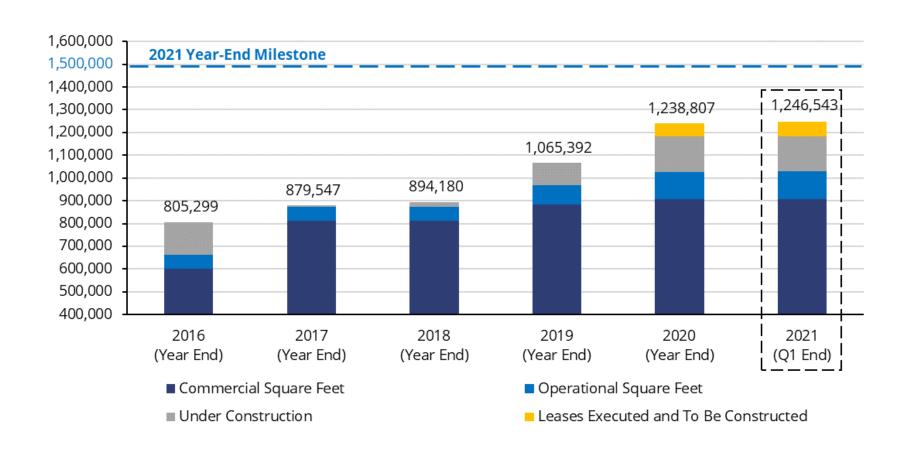

#### **2021 UNIT MILESTONES\***

Status Update

|                                   | Milestone      | As of End of 1Q 2021**          |
|-----------------------------------|----------------|---------------------------------|
| HOMESITES***                      | 1,000 PER YEAR | 2020: 509 (51%)<br>2021 1Q: 205 |
| APARTMENT AND SENIOR LIVING UNITS | 1,300          | 1,224 (94%)                     |
| HOTEL ROOMS                       | 900            | 939 (104%)                      |
| CLUB MEMBERSHIPS                  | 1,400          | 1,722 (123%)                    |
| COMMERCIAL SQUARE<br>FEET***      | 1,500,000      | 1,246,543 (83%)                 |