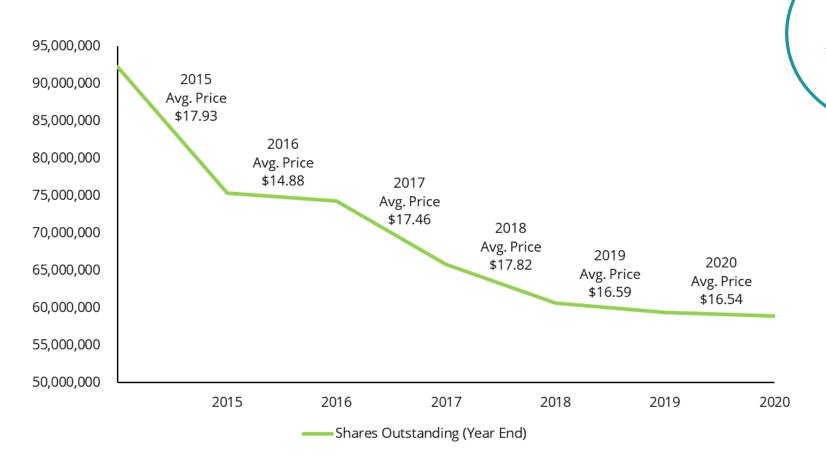

# \$590 MILLION RETURNED TO SHAREHOLDERS 36% OF SHARES BOUGHT BACK

\$17.64

Average Buy-Back Price