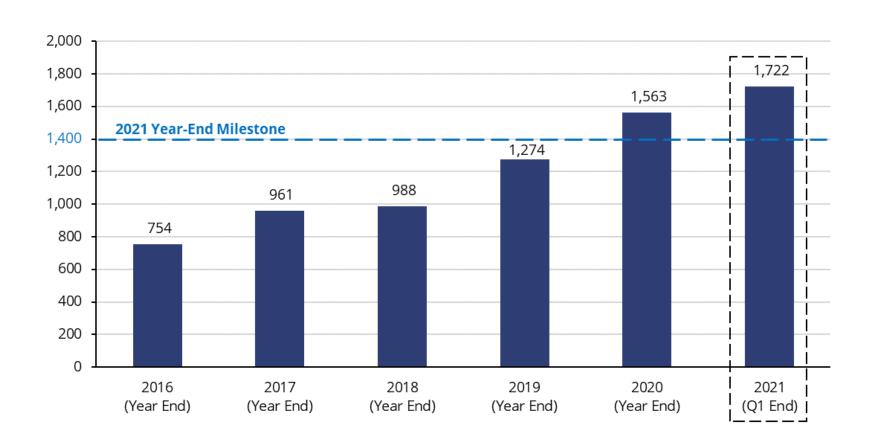

#### **2021 UNIT MILESTONES\***

Status Update

|                                   | Milestone      | As of End of 1Q 2021**          |
|-----------------------------------|----------------|---------------------------------|
| HOMESITES***                      | 1,000 PER YEAR | 2020: 509 (51%)<br>2021 1Q: 205 |
| APARTMENT AND SENIOR LIVING UNITS | 1,300          | 1,224 (94%)                     |
| HOTEL ROOMS                       | 900            | 939 (104%)                      |
| CLUB MEMBERSHIPS                  | 1,400          | 1,722 (123%)                    |
| COMMERCIAL SQUARE<br>FEET***      | 1,500,000      | 1,246,543 (83%)                 |

\*2021 Unit Milestones presented at the May 20, 2019 Annual Shareholders' Meeting

<sup>\*\*</sup>Existing and under construction as of March 31, 2021

<sup>\*\*\*</sup>For Q1 2021, homesites includes 203 homesites and 2 homes.